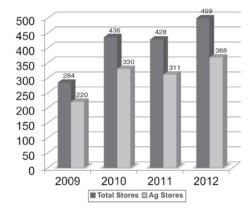

# Total Locations & Ag Stores Owned by Biggest Farm Equipment Dealers

Dealership groups that own 15 or more store farm equipment stores continue to spearhead consolidation efforts among ag equipment retailers in North America. In 2009, the largest 12 dealer groups operated 284 total locations, 220 farm equipment stores and, on average, oversaw 18.3 individual dealerships. In 2010, this group of dealers grew to 16, operating 436 total store locations, 330 dedicated to ag machinery and an average of 20.6 farm equipment outlets. As some Caterpillar dealers moved away from the farm machinery business, the total owner groups operating 15 or more stores slipped to 13 that operated 428 total locations, 311 of which were primarily ag oriented. On average, these 13 dealer networks owned 23.9 stores each. By 2012, the number of dealership groups operating 15 or more stores rose to 16. These mega dealers owned 499 total locations, an average of 31.2 stores each, and 368 farm equipment stores for an average of 23 per dealer group.